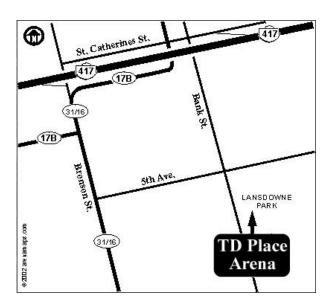

## **Driving Instructions - TD Place Arena:**

Arena is located at Lansdowne Park in Ottawa.

**From Hwy-417 Eastbound:** East on Hwy-417 to Bronson St. exit. South (right) on to Fifth Ave. Left on Fifth to Bank St. South (right) Bank and go two sets of lights. Arena is on the left at Lansdowne Park.

From Hwy-417 Westbound: West on Hwy-417 (to Ottawa) to Metcalfe/Catherine St. exit. Take the Catherine St. off-ramp and go three sets of lights to Bank Street. South (left) on Bank Street. Arena is on the left at Lansdowne Park.