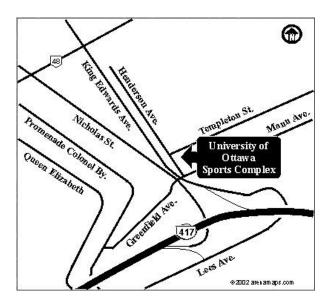

## **Driving Instructions - University of Ottawa Sports Complex:**

From the West: Take Hwy-417 (Queensway) to the Nicholas, Lees Ave exit. Take the Lees Avenue route (the one to the right) until you come to a STOP sign. Turn left and

stay on this road until you come to a fairly major intersection. Greenfield, Mann, Lees and King Edward all come together here. Mann Ave is to the right. Our building is through the lights on the right hand side. (801 King Edward) Turn right on Mann Ave. and left into the parking garage.

From the East: Take Hwy-417 (Queensway) to the Nicholas, Mann exit. Stay to the right (Mann) exit. At the first set of lights, turn left onto King Edward. Stay on this road until you come to a fairly major intersection. Greenfield, Mann, Lees and King Edward all come together here. Mann Ave is to the right. Our building is through the lights on the right hand side. (801 King Edward) Turn right on Mann Ave. and left into the parking garage.

**From Quebec**: Take McDonald-Cartier Bridge (off Autoroute 5). You are automatically on King Edward Avenue. Follow King Edward (south bound) until you reach Mann Avenue (You will drive by the complex on your left). Turn left onto Mann Avenue and a quick left into the parking garage.