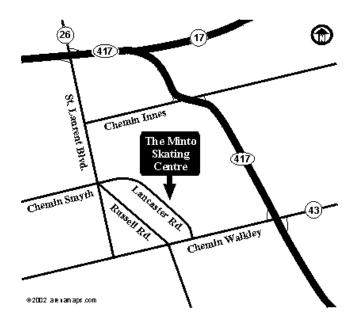

## **Driving Instructions - Minto Skating Centre:**

From Hwy-417: Hwy-417 to Walkley Rd. West on Walkley to Lancaster Rd. Right on Lancaster to The Minto Skating Centre. Arena is on the right side of the road.